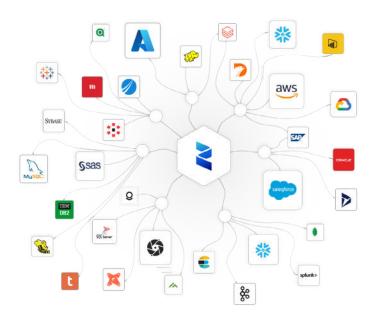

## Connect to All Company Data Sources in Seconds

The platform's broad range of native data source connectors accelerates time to insights and powers metadata management and intelligence. Data leaders don't start with a blank sheet of paper—they can get started with a catalog full of information.

The platform is easy to set up, use, and scale. It enables organizations to:

- Free themselves from unnecessary constraints.
   The platform is a cloud native solution that's available anywhere in the world with just a few clicks. By choosing the platform, organizations control the costs related to implementing and maintaining a data platform while simplifying access for data teams.
- Integrate the solution into the organization's data ecosystem. Universal connectivity and an API-first approach adapts to all systems and all data strategies. Connecting across the edge, cloud, multi-cloud, crosscloud, and hybrid cloud environments helps organizations build an enterprise-wide information repository.